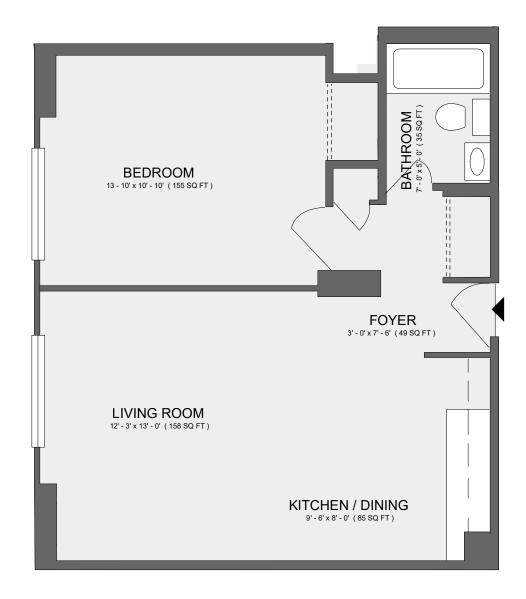

## B - 1 BEDROOM

This apartment is 523 square feet with the purchase price of \$75,234. The monthly carrying charge fee is \$552 which includes basic cable, real estate taxes and all utilities except phone. Internet and premium cable channels are not included. Assets need to be equal or greater than \$150,368 and annual income needs to be equal or greater than \$27,000.