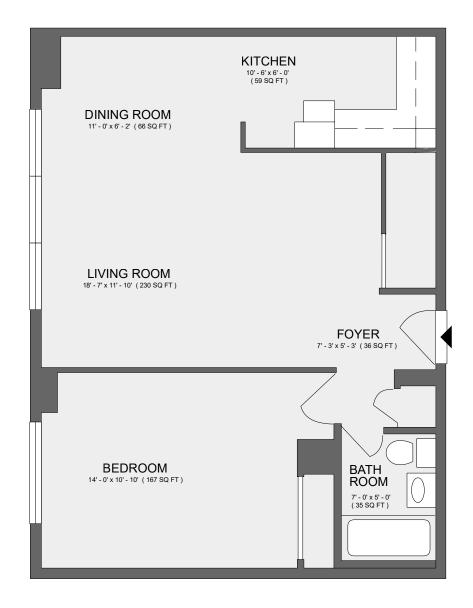

# C - 1 BEDROOM

This apartment is 663 square feet with the purchase price of \$92,636. The monthly carrying charge fee is \$727 which includes basic cable, real estate taxes and all utilities except phone. Internet and premium cable channels are not included. Assets need to be equal or greater than \$131,932 and annual income needs to be equal or greater than \$33,000.