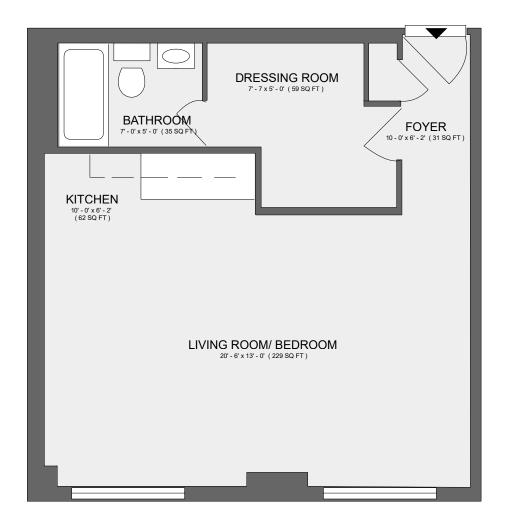

#### A - 1 BEDROOM

This apartment is 465 square feet with the purchase price of \$66,016. The monthly carrying charge fee is \$381 which includes basic cable, real estate taxes and all utilities except phone. Internet and premium cable channels are not included. Assets need to be equal or greater than \$131,932 and annual income needs to be equal or greater than \$22,000.