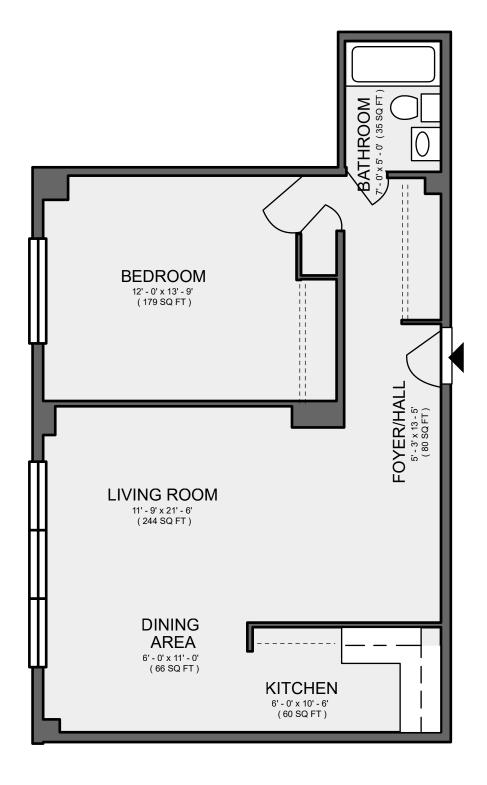

## C+ - 1 BEDROOM

This apartment is 732 square feet with the purchase price of \$102,610. The monthly carrying charge fee is \$727 which includes basic cable, real estate taxes and all utilities except phone. Internet and premium cable channels are not included. Assets need to be equal or greater than \$185,172 and annual income needs to be equal or greater than \$34,000.