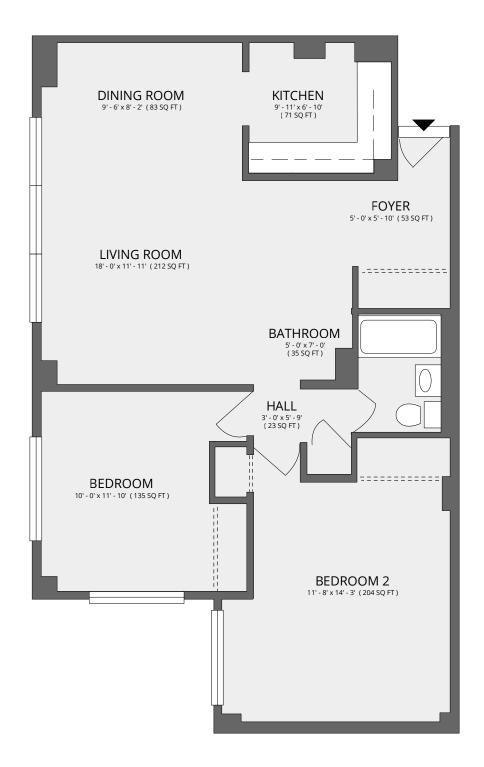

s to be equal or greater than \$34,000.



#### D1 - 2 BEDROOM

This apartment is 868 square feet with the purchase price of \$129,215. The monthly carrying charge fee is \$894 which includes basic cable, real estate taxes and all utilities except phone. Internet and premium cable channels are not included. Assets need to be equal or greater than \$248,700 and annual income needs to be equal or greater than \$40,000.



## D2 - 2 BEDROOM

This apartment is 886 square feet with the purchase price of \$133,611. The monthly carrying charge fee is \$894 which includes basic cable, real estate taxes and all utilities except phone. Internet and premium cable channels are not included. Assets need to be equal or greater than \$267,222and annual income needs to be equal or greater than \$41,760.



# D3 - 2 BEDROOM

This apartment is 937 square feet with the purchase price of \$134,395. The monthly carrying charge fee is \$894 which includes basic cable, real estate taxes and all utilities except phone. Internet and premium cable channels are not included. Assets need to be equal or greater than \$268,690 and annual income needs to be equal or greater than \$40,000.