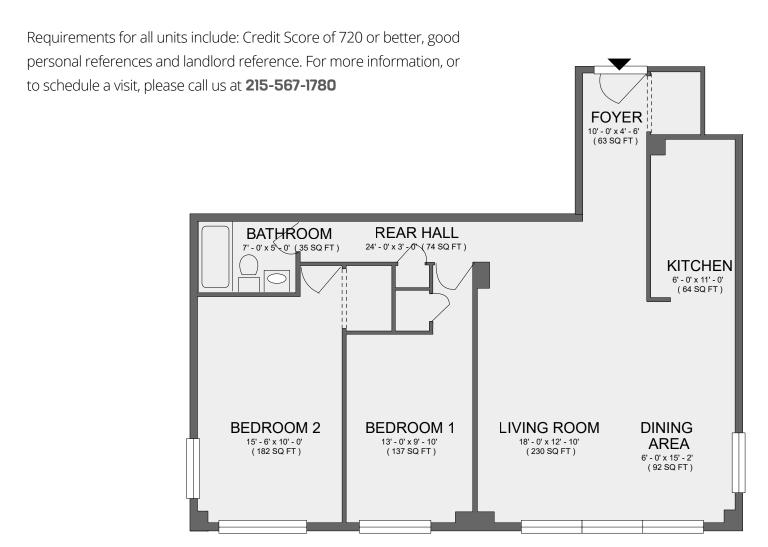

eeds to be equal or greater than \$40,000.



## D2 - 2 BEDROOM

This apartment is 886 square feet with the purchase price of \$133,611. The monthly carrying charge fee is \$894 which includes basic cable, real estate taxes and all utilities except phone. Internet and premium cable channels are not included. Assets need to be equal or greater than \$267,222and annual income needs to be equal or greater than \$41,760.



# D3 - 2 BEDROOM

This apartment is 937 square feet with the purchase price of \$134,395. The monthly carrying charge fee is \$894 which includes basic cable, real estate taxes and all utilities except phone. Internet and premium cable channels are not included. Assets need to be equal or greater than \$268,690 and annual income needs to be equal or greater than \$40,000.