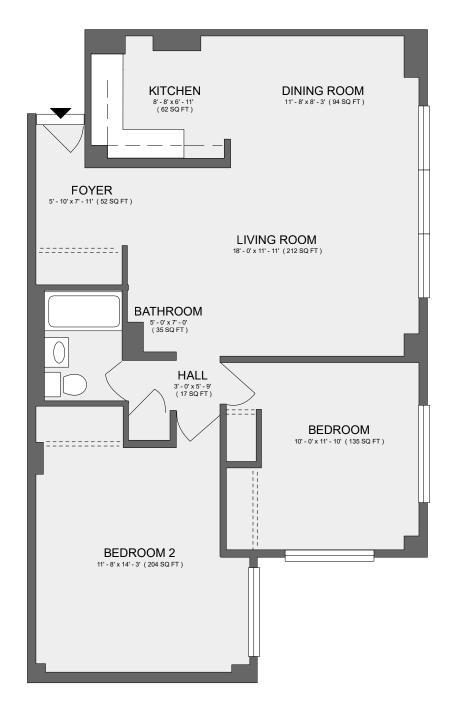

to be equal or greater than \$33,000.



## C+ - 1 BEDROOM

This apartment is 732 square feet with the purchase price of \$102,610. The monthly carrying charge fee is \$727 which includes basic cable, real estate taxes and all utilities except phone. Internet and premium cable channels are not included. Assets need to be equal or greater than \$185,172 and annual income needs to be equal or greater than \$34,000.



#### D1 - 2 BEDROOM

This apartment is 868 square feet with the purchase price of \$129,215. The monthly carrying charge fee is \$894 which includes basic cable, real estate taxes and all utilities except phone. Internet and premium cable channels are not included. Assets need to be equal or greater than \$248,700 and annual income needs to be equal or greater than \$40,000.



## D2 - 2 BEDROOM

This apartment is 886 square feet with the purchase price of \$133,611. The monthly carrying charge fee is \$894 which includes basic cable, real estate taxes and all utilities except phone. Internet and premium cable channels are not included. Assets need to be equal or greater than \$267,222and annual income needs to be equal or greater than \$41,760.



# D3 - 2 BEDROOM

This apartment is 937 square feet with the purchase price of \$134,395. The monthly carrying charge fee is \$894 which includes basic cable, real estate taxes and all utilities except phone. Internet and premium cable channels are not included. Assets need to be equal or greater than \$268,690 and annual income needs to be equal or greater than \$40,000.